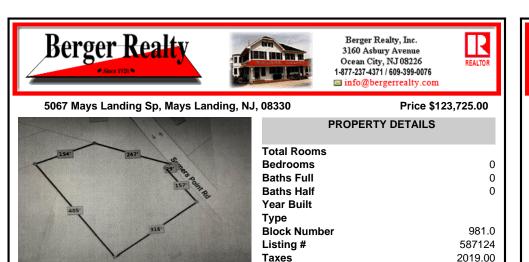

#### COMMENTS

2.53 acre. Last lot in the Forest Walk development. This lot is in CAFRA. Approved septic design for 4 BR single family home. Look at the Associated Doc. for more information. This is ASIS sale .Buyer is responsible to verify and obtain all permits....