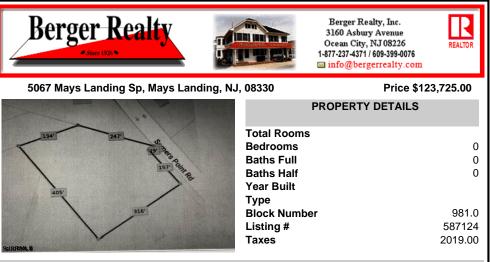

# COMMENTS

2.53 acre. Last lot in the Forest Walk development. This lot is in CAFRA. Approved septic design for 4 BR single family home. Look at the Associated Doc. for more information. This is ASIS sale .Buyer is responsible to verify and obtain all permits....