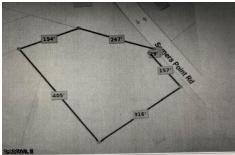

# **COMMENTS**

2.53 acre. Last lot in the Forest Walk development. This lot is in CAFRA. Approved septic design for 4 BR single family home. Look at the Associated Doc. for more information. This is ASIS sale .Buyer is responsible to verify and obtain all permits....