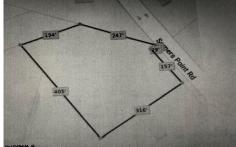

# COMMENTS

2.53 acre. Last lot in the Forest Walk development. This lot is in CAFRA. Approved septic design for 4 BR single family home. Look at the Associated Doc. for more information. This is ASIS sale .Buyer is responsible to verify and obtain all permits....