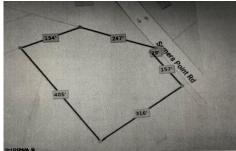

# **COMMENTS**

2.53 acre. Last lot in the Forest Walk development. This lot is in CAFRA. Approved septic design for 4 BR single family home. Look at the Associated Doc. for more information. This is ASIS sale .Buyer is responsible to verify and obtain all permits....

# COMMENTS

2.53 acre. Last lot in the Forest Walk development. This lot is in CAFRA. Approved septic design for 4 BR single family home. Look at the Associated Doc. for more information. This is ASIS sale .Buyer is responsible to verify and obtain all permits....