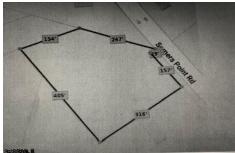

# **COMMENTS**

2.53 acre. Last lot in the Forest Walk development. This lot is in CAFRA. Approved septic design for 4 BR single family home. Look at the Associated Doc. for more information. This is ASIS sale .Buyer is responsible to verify and obtain all permits....

# COMMENTS

2.53 acre. Last lot in the Forest Walk development. This lot is in CAFRA. Approved septic design for 4 BR single family home. Look at the Associated Doc. for more information. This is ASIS sale .Buyer is responsible to verify and obtain all permits....