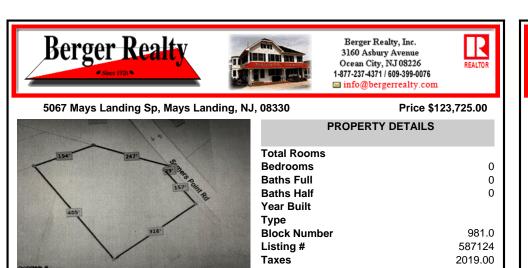

### COMMENTS

2.53 acre. Last lot in the Forest Walk development. This lot is in CAFRA. Approved septic design for 4 BR single family home. Look at the Associated Doc. for more information. This is ASIS sale .Buyer is responsible to verify and obtain all permits....