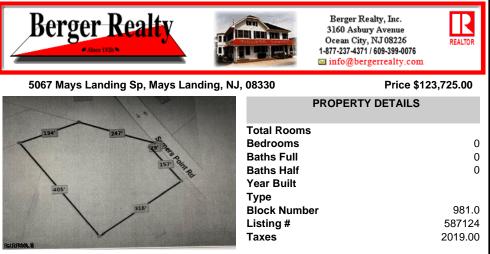

### COMMENTS

Taxes

2.53 acre. Last lot in the Forest Walk development. This lot is in CAFRA. Approved septic design for 4 BR single family home. Look at the Associated Doc. for more information. This is ASIS sale .Buyer is responsible to verify and obtain all permits....

# COMMENTS

2.53 acre. Last lot in the Forest Walk development. This lot is in CAFRA. Approved septic design for 4 BR single family home. Look at the Associated Doc. for more information. This is ASIS sale .Buyer is responsible to verify and obtain all permits....