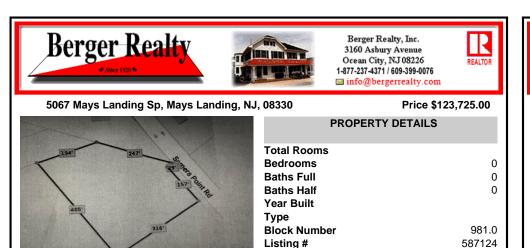

### COMMENTS

Taxes

2.53 acre. Last lot in the Forest Walk development. This lot is in CAFRA. Approved septic design for 4 BR single family home. Look at the Associated Doc. for more information. This is ASIS sale .Buyer is responsible to verify and obtain all permits....

# COMMENTS

2.53 acre. Last lot in the Forest Walk development. This lot is in CAFRA. Approved septic design for 4 BR single family home. Look at the Associated Doc. for more information. This is ASIS sale .Buyer is responsible to verify and obtain all permits....