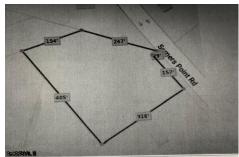

# **COMMENTS**

2.53 acre. Last lot in the Forest Walk development. This lot is in CAFRA. Approved septic design for 4 BR single family home. Look at the Associated Doc. for more information. This is ASIS sale .Buyer is responsible to verify and obtain all permits....

# COMMENTS

2.53 acre. Last lot in the Forest Walk development. This lot is in CAFRA. Approved septic design for 4 BR single family home. Look at the Associated Doc. for more information. This is ASIS sale .Buyer is responsible to verify and obtain all permits....