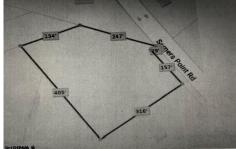

# **COMMENTS**

2.53 acre. Last lot in the Forest Walk development. This lot is in CAFRA. Approved septic design for 4 BR single family home. Look at the Associated Doc. for more information. This is ASIS sale .Buyer is responsible to verify and obtain all permits....

# COMMENTS

2.53 acre. Last lot in the Forest Walk development. This lot is in CAFRA. Approved septic design for 4 BR single family home. Look at the Associated Doc. for more information. This is ASIS sale .Buyer is responsible to verify and obtain all permits....