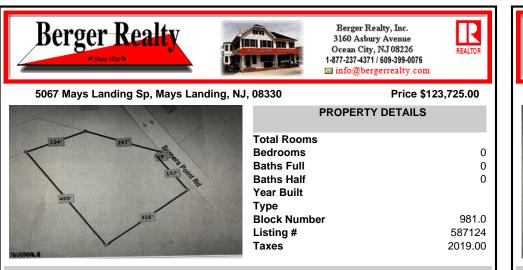

# COMMENTS

2.53 acre. Last lot in the Forest Walk development. This lot is in CAFRA. Approved septic design for 4 BR single family home. Look at the Associated Doc. for more information. This is ASIS sale .Buyer is responsible to verify and obtain all permits....