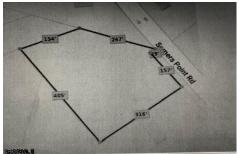

# **COMMENTS**

2.53 acre. Last lot in the Forest Walk development. This lot is in CAFRA. Approved septic design for 4 BR single family home. Look at the Associated Doc. for more information. This is ASIS sale .Buyer is responsible to verify and obtain all permits....

# COMMENTS

2.53 acre. Last lot in the Forest Walk development. This lot is in CAFRA. Approved septic design for 4 BR single family home. Look at the Associated Doc. for more information. This is ASIS sale .Buyer is responsible to verify and obtain all permits....