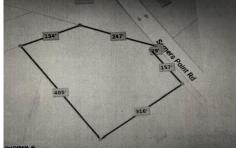

# **COMMENTS**

2.53 acre. Last lot in the Forest Walk development. This lot is in CAFRA. Approved septic design for 4 BR single family home. Look at the Associated Doc. for more information. This is ASIS sale .Buyer is responsible to verify and obtain all permits....

# COMMENTS

2.53 acre. Last lot in the Forest Walk development. This lot is in CAFRA. Approved septic design for 4 BR single family home. Look at the Associated Doc. for more information. This is ASIS sale .Buyer is responsible to verify and obtain all permits....