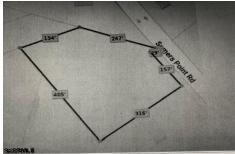

# **COMMENTS**

2.53 acre. Last lot in the Forest Walk development. This lot is in CAFRA. Approved septic design for 4 BR single family home. Look at the Associated Doc. for more information. This is ASIS sale .Buyer is responsible to verify and obtain all permits....

# COMMENTS

2.53 acre. Last lot in the Forest Walk development. This lot is in CAFRA. Approved septic design for 4 BR single family home. Look at the Associated Doc. for more information. This is ASIS sale .Buyer is responsible to verify and obtain all permits....