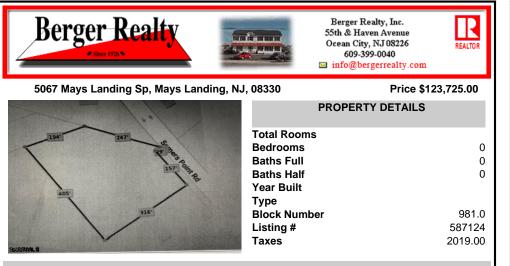

COMMENTS

2.53 acre. Last lot in the Forest Walk development. This lot is in CAFRA. Approved septic design for 4 BR single family home. Look at the Associated Doc. for more information. This is ASIS sale .Buyer is responsible to verify and obtain all permits....

## **PROPERTY FEATURES**