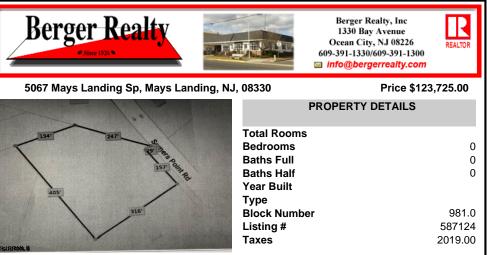

2.53 acre. Last lot in the Forest Walk development. This lot is in CAFRA. Approved septic design for 4 BR single family home. Look at the Associated Doc. for more information. This is ASIS sale .Buyer is responsible to verify and obtain all permits....

# COMMENTS

2.53 acre. Last lot in the Forest Walk development. This lot is in CAFRA. Approved septic design for 4 BR single family home. Look at the Associated Doc. for more information. This is ASIS sale .Buyer is responsible to verify and obtain all permits....