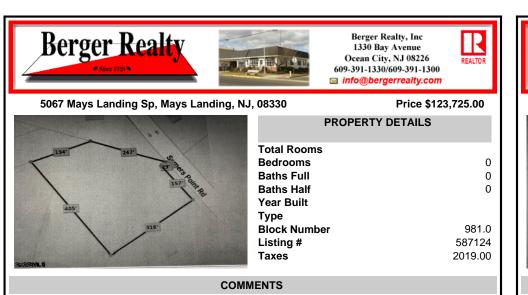

2.53 acre. Last lot in the Forest Walk development. This lot is in CAFRA. Approved septic design for 4 BR single family home. Look at the Associated Doc. for more information. This is ASIS sale .Buyer is responsible to verify and obtain all permits....

# COMMENTS

2.53 acre. Last lot in the Forest Walk development. This lot is in CAFRA. Approved septic design for 4 BR single family home. Look at the Associated Doc. for more information. This is ASIS sale .Buyer is responsible to verify and obtain all permits....