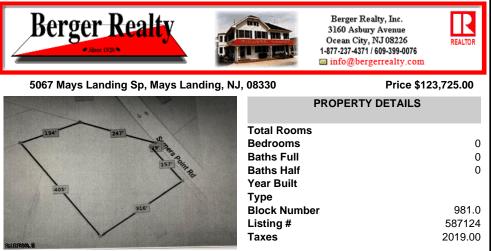

COMMENTS

Taxes

2.53 acre. Last lot in the Forest Walk development. This lot is in CAFRA. Approved septic design for 4 BR single family home. Look at the Associated Doc. for more information. This is ASIS sale .Buyer is responsible to verify and obtain all permits....

# COMMENTS

2.53 acre. Last lot in the Forest Walk development. This lot is in CAFRA. Approved septic design for 4 BR single family home. Look at the Associated Doc. for more information. This is ASIS sale .Buyer is responsible to verify and obtain all permits....