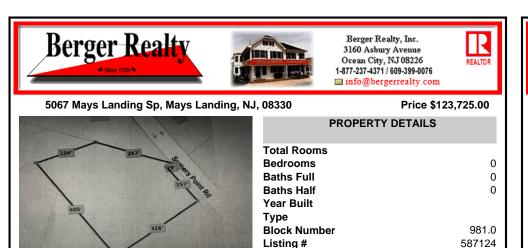

COMMENTS

Taxes

2.53 acre. Last lot in the Forest Walk development. This lot is in CAFRA. Approved septic design for 4 BR single family home. Look at the Associated Doc. for more information. This is ASIS sale .Buyer is responsible to verify and obtain all permits....

# COMMENTS

2.53 acre. Last lot in the Forest Walk development. This lot is in CAFRA. Approved septic design for 4 BR single family home. Look at the Associated Doc. for more information. This is ASIS sale .Buyer is responsible to verify and obtain all permits....