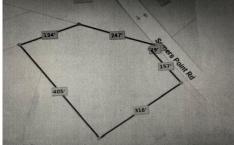

# COMMENTS

2.53 acre. Last lot in the Forest Walk development. This lot is in CAFRA. Approved septic design for 4 BR single family home. Look at the Associated Doc. for more information. This is ASIS sale .Buyer is responsible to verify and obtain all permits....