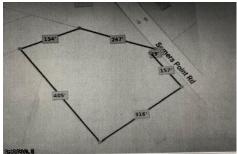

# **COMMENTS**

2.53 acre. Last lot in the Forest Walk development. This lot is in CAFRA. Approved septic design for 4 BR single family home. Look at the Associated Doc. for more information. This is ASIS sale .Buyer is responsible to verify and obtain all permits....