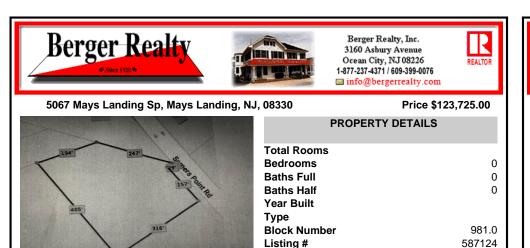

### COMMENTS

Taxes

2.53 acre. Last lot in the Forest Walk development. This lot is in CAFRA. Approved septic design for 4 BR single family home. Look at the Associated Doc. for more information. This is ASIS sale .Buyer is responsible to verify and obtain all permits....

#### CONTACT

Scan to see Property page.

2019.00

Ask for Cynthia Balles **Berger Realty Inc** 3160 Asbury Avenue, Ocean City Call: 609-432-2524 Email to: cyn@bergerrealty.com