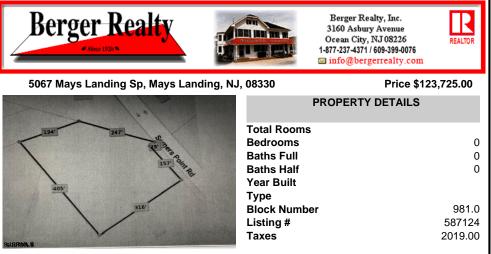

# COMMENTS

2.53 acre. Last lot in the Forest Walk development. This lot is in CAFRA. Approved septic design for 4 BR single family home. Look at the Associated Doc. for more information. This is ASIS sale .Buyer is responsible to verify and obtain all permits....

# CONTACT

Scan to see Property page.