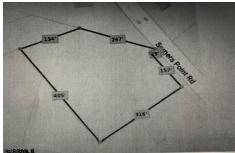

# **COMMENTS**

2.53 acre. Last lot in the Forest Walk development. This lot is in CAFRA. Approved septic design for 4 BR single family home. Look at the Associated Doc. for more information. This is ASIS sale .Buyer is responsible to verify and obtain all permits....