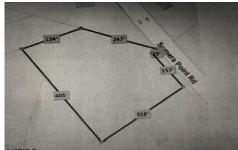

# COMMENTS

2.53 acre. Last lot in the Forest Walk development. This lot is in CAFRA. Approved septic design for 4 BR single family home. Look at the Associated Doc. for more information. This is ASIS sale .Buyer is responsible to verify and obtain all permits....