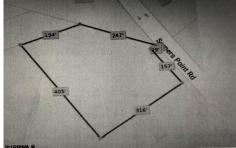

# **COMMENTS**

2.53 acre. Last lot in the Forest Walk development. This lot is in CAFRA. Approved septic design for 4 BR single family home. Look at the Associated Doc. for more information. This is ASIS sale .Buyer is responsible to verify and obtain all permits....

# COMMENTS

2.53 acre. Last lot in the Forest Walk development. This lot is in CAFRA. Approved septic design for 4 BR single family home. Look at the Associated Doc. for more information. This is ASIS sale .Buyer is responsible to verify and obtain all permits....