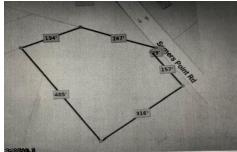

# **COMMENTS**

2.53 acre. Last lot in the Forest Walk development. This lot is in CAFRA. Approved septic design for 4 BR single family home. Look at the Associated Doc. for more information. This is ASIS sale .Buyer is responsible to verify and obtain all permits....

# COMMENTS

2.53 acre. Last lot in the Forest Walk development. This lot is in CAFRA. Approved septic design for 4 BR single family home. Look at the Associated Doc. for more information. This is ASIS sale .Buyer is responsible to verify and obtain all permits....