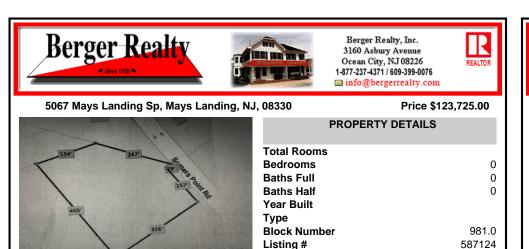

### COMMENTS

Taxes

2.53 acre. Last lot in the Forest Walk development. This lot is in CAFRA. Approved septic design for 4 BR single family home. Look at the Associated Doc. for more information. This is ASIS sale .Buyer is responsible to verify and obtain all permits....