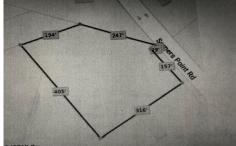

# **COMMENTS**

2.53 acre. Last lot in the Forest Walk development. This lot is in CAFRA. Approved septic design for 4 BR single family home. Look at the Associated Doc. for more information. This is ASIS sale .Buyer is responsible to verify and obtain all permits....