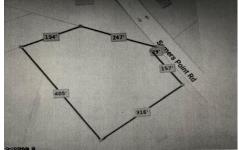

# **COMMENTS**

2.53 acre. Last lot in the Forest Walk development. This lot is in CAFRA. Approved septic design for 4 BR single family home. Look at the Associated Doc. for more information. This is ASIS sale .Buyer is responsible to verify and obtain all permits....