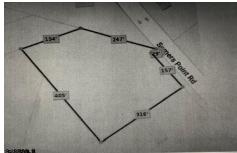

## **COMMENTS**

2.53 acre. Last lot in the Forest Walk development. This lot is in CAFRA. Approved septic design for 4 BR single family home. Look at the Associated Doc. for more information. This is ASIS sale .Buyer is responsible to verify and obtain all permits....

# **COMMENTS**

2.53 acre. Last lot in the Forest Walk development. This lot is in CAFRA. Approved septic design for 4 BR single family home. Look at the Associated Doc. for more information. This is ASIS sale .Buyer is responsible to verify and obtain all permits....