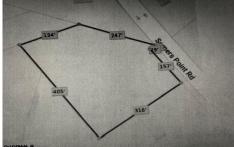

## **COMMENTS**

2.53 acre. Last lot in the Forest Walk development. This lot is in CAFRA. Approved septic design for 4 BR single family home. Look at the Associated Doc. for more information. This is ASIS sale .Buyer is responsible to verify and obtain all permits....

# **COMMENTS**

2.53 acre. Last lot in the Forest Walk development. This lot is in CAFRA. Approved septic design for 4 BR single family home. Look at the Associated Doc. for more information. This is ASIS sale .Buyer is responsible to verify and obtain all permits....