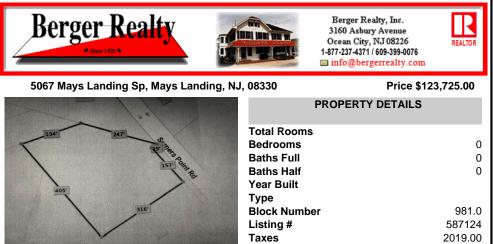

#### COMMENTS

2.53 acre. Last lot in the Forest Walk development. This lot is in CAFRA. Approved septic design for 4 BR single family home. Look at the Associated Doc. for more information. This is ASIS sale .Buyer is responsible to verify and obtain all permits....

# COMMENTS

2.53 acre. Last lot in the Forest Walk development. This lot is in CAFRA. Approved septic design for 4 BR single family home. Look at the Associated Doc. for more information. This is ASIS sale .Buyer is responsible to verify and obtain all permits....