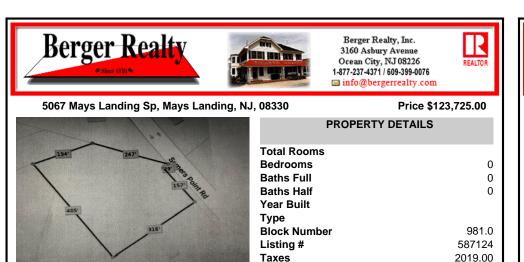

#### COMMENTS

2.53 acre. Last lot in the Forest Walk development. This lot is in CAFRA. Approved septic design for 4 BR single family home. Look at the Associated Doc. for more information. This is ASIS sale .Buyer is responsible to verify and obtain all permits....

# COMMENTS

2.53 acre. Last lot in the Forest Walk development. This lot is in CAFRA. Approved septic design for 4 BR single family home. Look at the Associated Doc. for more information. This is ASIS sale .Buyer is responsible to verify and obtain all permits....