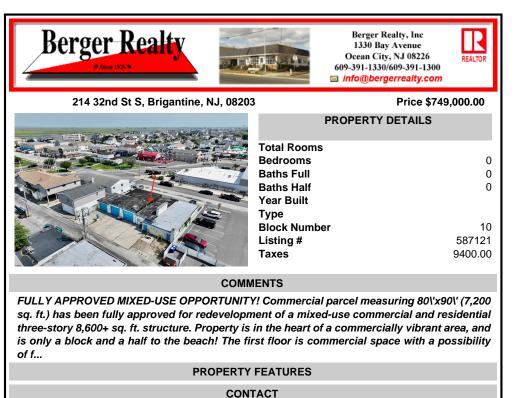

## COMMENTS

FULLY APPROVED MIXED-USE OPPORTUNITY! Commercial parcel measuring 80\'x90\' (7,200 sq. ft.) has been fully approved for redevelopment of a mixed-use commercial and residential three-story 8,600+ sq. ft. structure. Property is in the heart of a commercially vibrant area, and is only a block and a half to the beach! The first floor is commercial space with a possibility of f...