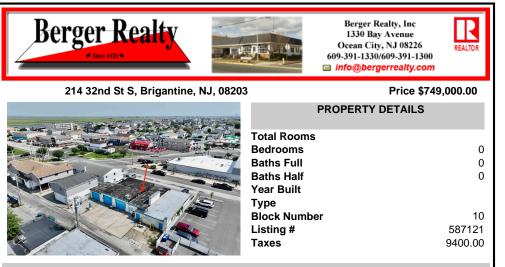

## COMMENTS

FULLY APPROVED MIXED-USE OPPORTUNITY! Commercial parcel measuring 80\'x90\' (7,200 sq. ft.) has been fully approved for redevelopment of a mixed-use commercial and residential three-story 8,600+ sq. ft. structure. Property is in the heart of a commercially vibrant area, and is only a block and a half to the beach! The first floor is commercial space with a possibility of f...

## PROPERTY FEATURES

Scan to see Property page.

Ask for Robert Bechtel Berger Realty Inc 1330 Bay Avenue, Ocean City Call: Email to: rdb@bergerrealty.com







Ask for Robert Bechtel Berger Realty Inc 1330 Bay Avenue, Ocean City Call: Email to: rdb@bergerrealty.com Scan to see Property page.

itv