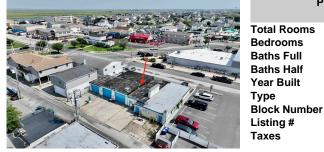

| Total   | Rooms        |
|---------|--------------|
| Bedro   | <b>oms</b> 0 |
| Baths   | Full 0       |
| Baths   | Half 0       |
| Year E  | Built        |
| Туре    |              |
| Block   | Number 10    |
| Listing | g# 587121    |
| Taxes   | 9400.00      |
|         |              |

#### CONTACT

Scan to see Property page.

0

0

0

10

587121

9400.00