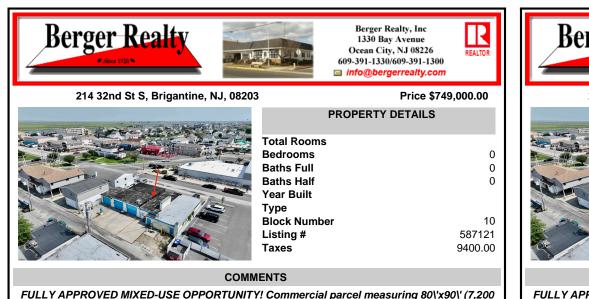

FULLY APPROVED MIXED-USE OPPORTUNITY! Commercial parcel measuring 80(x90) (7,200 sq. ft.) has been fully approved for redevelopment of a mixed-use commercial and residential three-story 8,600+ sq. ft. structure. Property is in the heart of a commercially vibrant area, and is only a block and a half to the beach! The first floor is commercial space with a possibility of f...