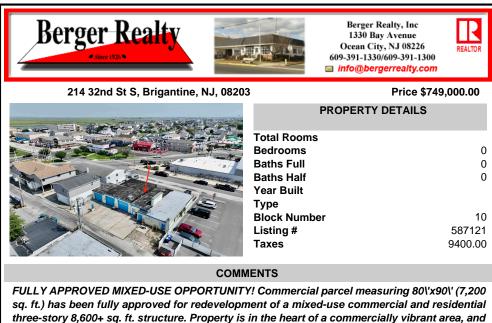

FULLY APPROVED MIXED-USE OPPORTUNITY! Commercial parcel measuring 80(x90) (7,200 sq. ft.) has been fully approved for redevelopment of a mixed-use commercial and residential three-story 8,600+ sq. ft. structure. Property is in the heart of a commercially vibrant area, and is only a block and a half to the beach! The first floor is commercial space with a possibility of f...

## PROPERTY FEATURES

Scan to see Property page.

of f...

Ask for Louis Paone Berger Realty Inc 1330 Bay Avenue, Ocean City Call: Email to: Isp@bergerrealty.com

**PROPERTY FEATURES** 

is only a block and a half to the beach! The first floor is commercial space with a possibility