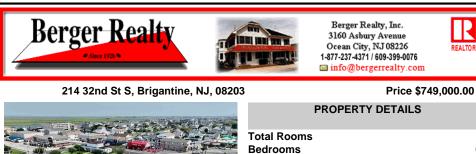

## COMMENTS

FULLY APPROVED MIXED-USE OPPORTUNITY! Commercial parcel measuring 80\'x90\' (7,200 sq. ft.) has been fully approved for redevelopment of a mixed-use commercial and residential three-story 8,600+ sq. ft. structure. Property is in the heart of a commercially vibrant area, and is only a block and a half to the beach! The first floor is commercial space with a possibility of f...