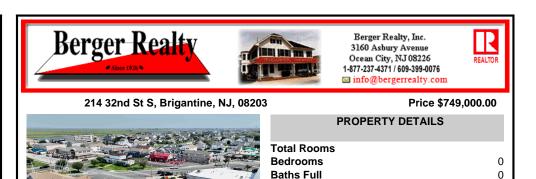

## COMMENTS

FULLY APPROVED MIXED-USE OPPORTUNITY! Commercial parcel measuring 80\'x90\' (7,200 sq. ft.) has been fully approved for redevelopment of a mixed-use commercial and residential three-story 8,600+ sq. ft. structure. Property is in the heart of a commercially vibrant area, and is only a block and a half to the beach! The first floor is commercial space with a possibility of f...