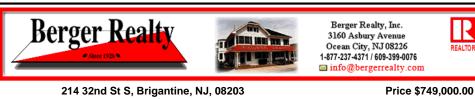

# COMMENTS

FULLY APPROVED MIXED-USE OPPORTUNITY! Commercial parcel measuring 80\'x90\' (7,200 sq. ft.) has been fully approved for redevelopment of a mixed-use commercial and residential three-story 8,600+ sq. ft. structure. Property is in the heart of a commercially vibrant area, and is only a block and a half to the beach! The first floor is commercial space with a possibility of f...

## COMMENTS

FULLY APPROVED MIXED-USE OPPORTUNITY! Commercial parcel measuring 80\'x90\' (7.200 sq. ft.) has been fully approved for redevelopment of a mixed-use commercial and residential three-story 8,600+ sq. ft. structure. Property is in the heart of a commercially vibrant area, and is only a block and a half to the beach! The first floor is commercial space with a possibility of f...