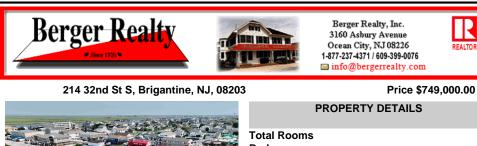

# COMMENTS

FULLY APPROVED MIXED-USE OPPORTUNITY! Commercial parcel measuring 80\'x90\' (7,200 sq. ft.) has been fully approved for redevelopment of a mixed-use commercial and residential three-story 8,600+ sq. ft. structure. Property is in the heart of a commercially vibrant area, and is only a block and a half to the beach! The first floor is commercial space with a possibility of f...

## COMMENTS

FULLY APPROVED MIXED-USE OPPORTUNITY! Commercial parcel measuring 80\'x90\' (7.200 sq. ft.) has been fully approved for redevelopment of a mixed-use commercial and residential three-story 8,600+ sq. ft. structure. Property is in the heart of a commercially vibrant area, and is only a block and a half to the beach! The first floor is commercial space with a possibility of f...