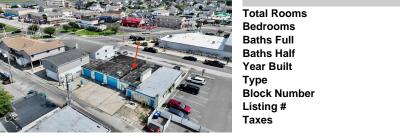

## COMMENTS

FULLY APPROVED MIXED-USE OPPORTUNITY! Commercial parcel measuring 80\'x90\' (7,200 sq. ft.) has been fully approved for redevelopment of a mixed-use commercial and residential three-story 8,600+ sq. ft. structure. Property is in the heart of a commercially vibrant area, and is only a block and a half to the beach! The first floor is commercial space with a possibility of f...