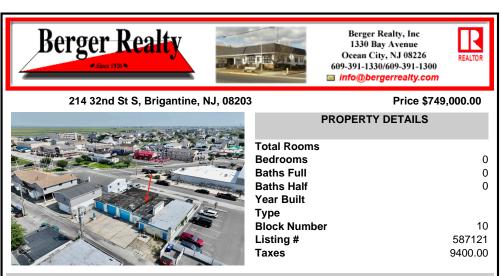

## COMMENTS

FULLY APPROVED MIXED-USE OPPORTUNITY! Commercial parcel measuring 80\'x90\' (7,200 sq. ft.) has been fully approved for redevelopment of a mixed-use commercial and residential three-story 8,600+ sq. ft. structure. Property is in the heart of a commercially vibrant area, and is only a block and a half to the beach! The first floor is commercial space with a possibility of f...