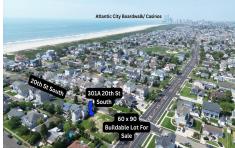

Berger Realty, Inc. 3160 Asbury Avenue Ocean City, NJ 08226 1-877-237-4371/609-399-0076 info@bergerrealty.com

301 A 20th, Brigantine, NJ, 08203

Price \$950,000.00

|   | PROPERTY DE                                         | TAILS       |
|---|-----------------------------------------------------|-------------|
|   | Total Rooms<br>Bedrooms<br>Baths Full<br>Baths Half | 0<br>0<br>0 |
|   | Year Built<br>Type                                  |             |
| 1 | Block Number                                        | 1901        |
|   | Listing #<br>Taxes                                  | 587111      |

# **COMMENTS**

Prime Buildable Lot in Brigantine Beach, NJ \*\*\*\*Rare Beach Block Lot in the coveted A-Zone Section of the Island\*\*\*\*\* Discover the perfect opportunity to create your dream home on this 60 x 90 buildable lot, ideally located on 20th Street South in Brigantine, NJ. Situated just steps from the pristine beach and a short drive from the vibrant attractions of Atlantic City...