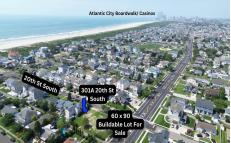

PROPERTY DETAILS

301 A 20th, Brigantine, NJ, 08203

Price \$950,000.00

| TROFERT BETAILS |        |
|-----------------|--------|
| Total Rooms     |        |
| Bedrooms        | 0      |
| Baths Full      | 0      |
| Baths Half      | 0      |
| Year Built      |        |
| Туре            |        |
| Block Number    | 1901   |
| Listing #       | 587111 |
| Taxes           |        |

# **COMMENTS**

Prime Buildable Lot in Brigantine Beach, NJ \*\*\*\*Rare Beach Block Lot in the coveted A-Zone Section of the Island\*\*\*\*\* Discover the perfect opportunity to create your dream home on this 60 x 90 buildable lot, ideally located on 20th Street South in Brigantine, NJ. Situated just steps from the pristine beach and a short drive from the vibrant attractions of Atlantic City...