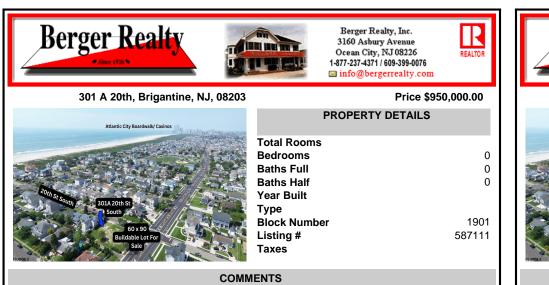

Prime Buildable Lot in Brigantine Beach, NJ \*\*\*\*Rare Beach Block Lot in the coveted A-Zone Section of the Island\*\*\*\*\* Discover the perfect opportunity to create your dream home on this 60 x 90 buildable lot, ideally located on 20th Street South in Brigantine, NJ. Situated just steps from the pristine beach and a short drive from the vibrant attractions of Atlantic City...