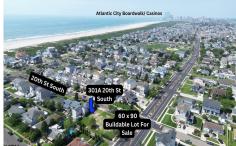

# **COMMENTS**

Prime Buildable Lot in Brigantine Beach, NJ \*\*\*\*Rare Beach Block Lot in the coveted A-Zone Section of the Island\*\*\*\*\* Discover the perfect opportunity to create your dream home on this 60 x 90 buildable lot, ideally located on 20th Street South in Brigantine, NJ. Situated just steps from the pristine beach and a short drive from the vibrant attractions of Atlantic City...