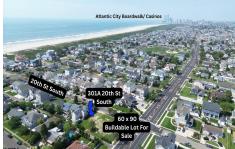

# **COMMENTS**

Prime Buildable Lot in Brigantine Beach, NJ \*\*\*\*Rare Beach Block Lot in the coveted A-Zone Section of the Island\*\*\*\*\* Discover the perfect opportunity to create your dream home on this 60 x 90 buildable lot, ideally located on 20th Street South in Brigantine, NJ. Situated just steps from the pristine beach and a short drive from the vibrant attractions of Atlantic City...