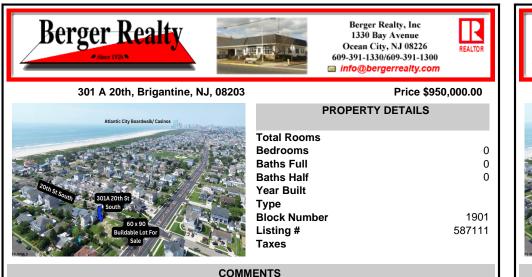

Prime Buildable Lot in Brigantine Beach, NJ \*\*\*\*Rare Beach Block Lot in the coveted A-Zone Section of the Island\*\*\*\*\* Discover the perfect opportunity to create your dream home on this 60 x 90 buildable lot, ideally located on 20th Street South in Brigantine, NJ. Situated just steps from the pristine beach and a short drive from the vibrant attractions of Atlantic City...