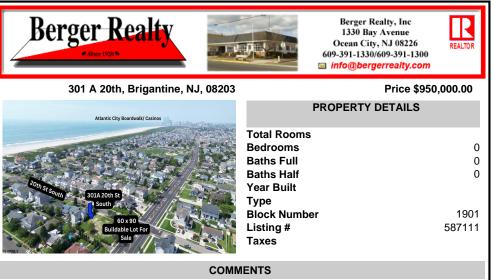

Prime Buildable Lot in Brigantine Beach, NJ \*\*\*\*Rare Beach Block Lot in the coveted A-Zone Section of the Island\*\*\*\*\* Discover the perfect opportunity to create your dream home on this 60 x 90 buildable lot, ideally located on 20th Street South in Brigantine, NJ. Situated just steps from the pristine beach and a short drive from the vibrant attractions of Atlantic City...