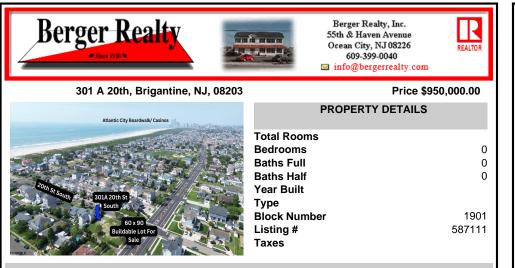

COMMENTS

Prime Buildable Lot in Brigantine Beach, NJ \*\*\*\*Rare Beach Block Lot in the coveted A-Zone Section of the Island\*\*\*\*\* Discover the perfect opportunity to create your dream home on this 60 x 90 buildable lot, ideally located on 20th Street South in Brigantine, NJ. Situated just steps from the pristine beach and a short drive from the vibrant attractions of Atlantic City...