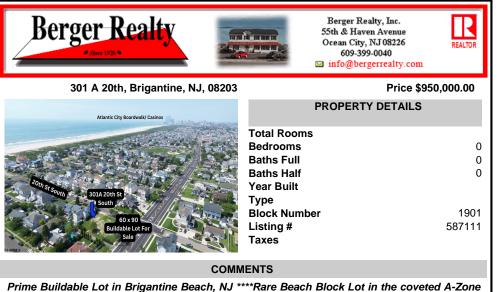

COMMENTS

Prime Buildable Lot in Brigantine Beach, NJ \*\*\*\*Rare Beach Block Lot in the coveted A-Zone Section of the Island\*\*\*\*\* Discover the perfect opportunity to create your dream home on this 60 x 90 buildable lot, ideally located on 20th Street South in Brigantine, NJ. Situated just steps from the pristine beach and a short drive from the vibrant attractions of Atlantic City...