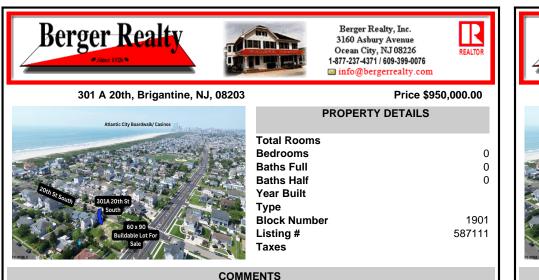

Prime Buildable Lot in Brigantine Beach, NJ \*\*\*\*Rare Beach Block Lot in the coveted A-Zone Section of the Island\*\*\*\*\* Discover the perfect opportunity to create your dream home on this 60 x 90 buildable lot, ideally located on 20th Street South in Brigantine, NJ. Situated just steps from the pristine beach and a short drive from the vibrant attractions of Atlantic City...