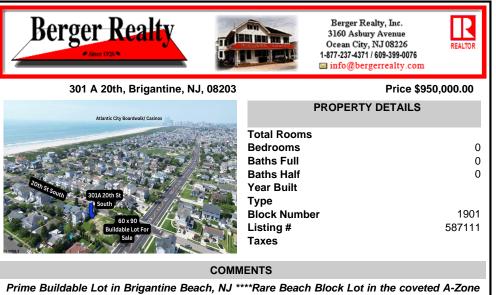

Prime Buildable Lot in Brigantine Beach, NJ \*\*\*\*Rare Beach Block Lot in the coveted A-Zone Section of the Island\*\*\*\*\* Discover the perfect opportunity to create your dream home on this 60 x 90 buildable lot, ideally located on 20th Street South in Brigantine, NJ. Situated just steps from the pristine beach and a short drive from the vibrant attractions of Atlantic City...