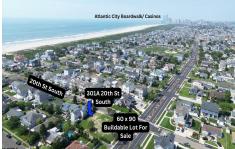

Berger Realty, Inc. 3160 Asbury Avenue Ocean City, NJ 08226 1-877-237-4371/609-399-0076 info@bergerrealty.com

301 A 20th, Brigantine, NJ, 08203

Price \$950,000.00

| PROPERTY DETAILS                                                  |                |
|-------------------------------------------------------------------|----------------|
| Total Rooms<br>Bedrooms<br>Baths Full<br>Baths Half<br>Year Built | 0<br>0<br>0    |
| Type<br>Block Number<br>Listing #<br>Taxes                        | 1901<br>587111 |

# **COMMENTS**

Prime Buildable Lot in Brigantine Beach, NJ \*\*\*\*Rare Beach Block Lot in the coveted A-Zone Section of the Island\*\*\*\*\* Discover the perfect opportunity to create your dream home on this 60 x 90 buildable lot, ideally located on 20th Street South in Brigantine, NJ. Situated just steps from the pristine beach and a short drive from the vibrant attractions of Atlantic City...