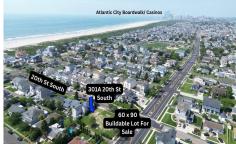

PROPERTY DETAILS

301 A 20th, Brigantine, NJ, 08203

Price \$950,000.00

| 1 1101 2111 22 |        |
|----------------|--------|
| Total Rooms    |        |
| Bedrooms       | 0      |
| Baths Full     | 0      |
| Baths Half     | 0      |
| Year Built     |        |
| Туре           |        |
| Block Number   | 1901   |
| Listing #      | 587111 |
| Taxes          |        |

# COMMENTS

Prime Buildable Lot in Brigantine Beach, NJ \*\*\*\*Rare Beach Block Lot in the coveted A-Zone Section of the Island\*\*\*\*\* Discover the perfect opportunity to create your dream home on this 60 x 90 buildable lot, ideally located on 20th Street South in Brigantine, NJ. Situated just steps from the pristine beach and a short drive from the vibrant attractions of Atlantic City...