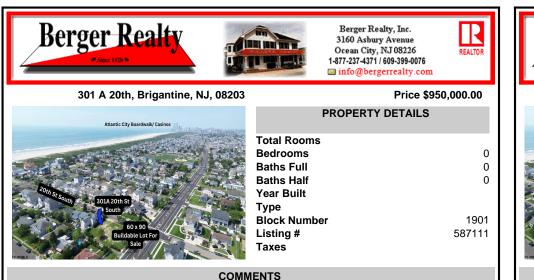

Prime Buildable Lot in Brigantine Beach, NJ \*\*\*\*Rare Beach Block Lot in the coveted A-Zone Section of the Island\*\*\*\*\* Discover the perfect opportunity to create your dream home on this 60 x 90 buildable lot, ideally located on 20th Street South in Brigantine, NJ. Situated just steps from the pristine beach and a short drive from the vibrant attractions of Atlantic City...