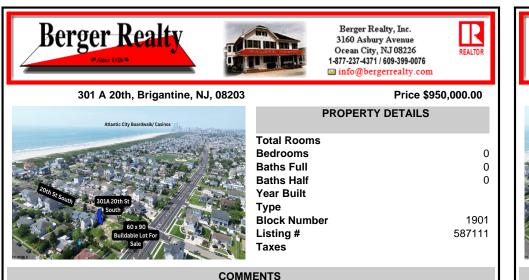

Prime Buildable Lot in Brigantine Beach, NJ \*\*\*\*Rare Beach Block Lot in the coveted A-Zone Section of the Island\*\*\*\*\* Discover the perfect opportunity to create your dream home on this 60 x 90 buildable lot, ideally located on 20th Street South in Brigantine, NJ. Situated just steps from the pristine beach and a short drive from the vibrant attractions of Atlantic City...