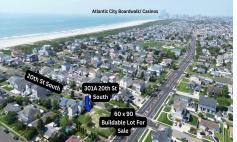

## **COMMENTS**

Prime Buildable Lot in Brigantine Beach, NJ \*\*\*\*Rare Beach Block Lot in the coveted A-Zone Section of the Island\*\*\*\*\* Discover the perfect opportunity to create your dream home on this 60 x 90 buildable lot, ideally located on 20th Street South in Brigantine, NJ. Situated just steps from the pristine beach and a short drive from the vibrant attractions of Atlantic City...

## COMMENTS

Prime Buildable Lot in Brigantine Beach, NJ \*\*\*\*Rare Beach Block Lot in the coveted A-Zone Section of the Island\*\*\*\*\* Discover the perfect opportunity to create your dream home on this 60 x 90 buildable lot, ideally located on 20th Street South in Brigantine, NJ. Situated just steps from the pristine beach and a short drive from the vibrant attractions of Atlantic City...