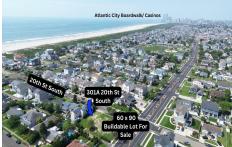

## **COMMENTS**

Prime Buildable Lot in Brigantine Beach, NJ \*\*\*\*Rare Beach Block Lot in the coveted A-Zone Section of the Island\*\*\*\*\* Discover the perfect opportunity to create your dream home on this 60 x 90 buildable lot, ideally located on 20th Street South in Brigantine, NJ. Situated just steps from the pristine beach and a short drive from the vibrant attractions of Atlantic City...

## COMMENTS

Prime Buildable Lot in Brigantine Beach, NJ \*\*\*\*Rare Beach Block Lot in the coveted A-Zone Section of the Island\*\*\*\*\* Discover the perfect opportunity to create your dream home on this 60 x 90 buildable lot, ideally located on 20th Street South in Brigantine, NJ. Situated just steps from the pristine beach and a short drive from the vibrant attractions of Atlantic City...