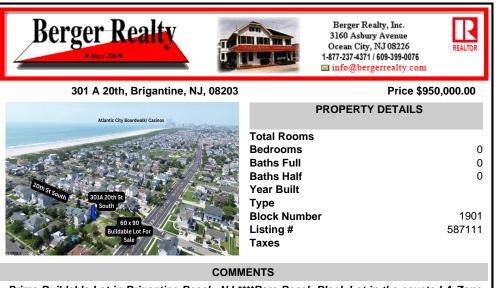

Prime Buildable Lot in Brigantine Beach, NJ \*\*\*\*Rare Beach Block Lot in the coveted A-Zone Section of the Island\*\*\*\*\* Discover the perfect opportunity to create your dream home on this 60 x 90 buildable lot, ideally located on 20th Street South in Brigantine, NJ. Situated just steps from the pristine beach and a short drive from the vibrant attractions of Atlantic City...

## CONTACT

Scan to see Property page.

Ask for Dawn Warren Berger Realty Inc 3160 Asbury Avenue, Ocean City Call: 609-432-4966 Email to: dew@bergerrealty.com

Prime Buildable Lot in Brigantine Beach, NJ \*\*\*\*Rare Beach Block Lot in the coveted A-Zone Section of the Island \*\*\*\*\* Discover the perfect opportunity to create your dream home on this 60 x 90 buildable lot, ideally located on 20th Street South in Brigantine, NJ. Situated just steps from the pristine beach and a short drive from the vibrant attractions of Atlantic City...

## **PROPERTY FEATURES**

CONTACT

Scan to see Property page.

Ask for Dawn Warren Berger Realty Inc 3160 Asbury Avenue, Ocean City Call: 609-432-4966 Email to: dew@bergerrealty.com