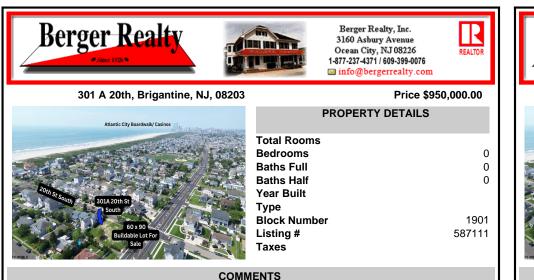

Prime Buildable Lot in Brigantine Beach, NJ \*\*\*\*Rare Beach Block Lot in the coveted A-Zone Section of the Island\*\*\*\*\* Discover the perfect opportunity to create your dream home on this 60 x 90 buildable lot, ideally located on 20th Street South in Brigantine, NJ. Situated just steps from the pristine beach and a short drive from the vibrant attractions of Atlantic City...

## CONTACT

Scan to see Property page.

Ask for Dawn Warren Berger Realty Inc 3160 Asbury Avenue, Ocean City Call: 609-432-4966 Email to: dew@bergerrealty.com

Prime Buildable Lot in Brigantine Beach, NJ \*\*\*\*Rare Beach Block Lot in the coveted A-Zone Section of the Island \*\*\*\*\* Discover the perfect opportunity to create your dream home on this 60 x 90 buildable lot, ideally located on 20th Street South in Brigantine, NJ. Situated just steps from the pristine beach and a short drive from the vibrant attractions of Atlantic City...

## **PROPERTY FEATURES**

CONTACT

Scan to see Property page.

Ask for Dawn Warren Berger Realty Inc 3160 Asbury Avenue, Ocean City Call: 609-432-4966 Email to: dew@bergerrealty.com