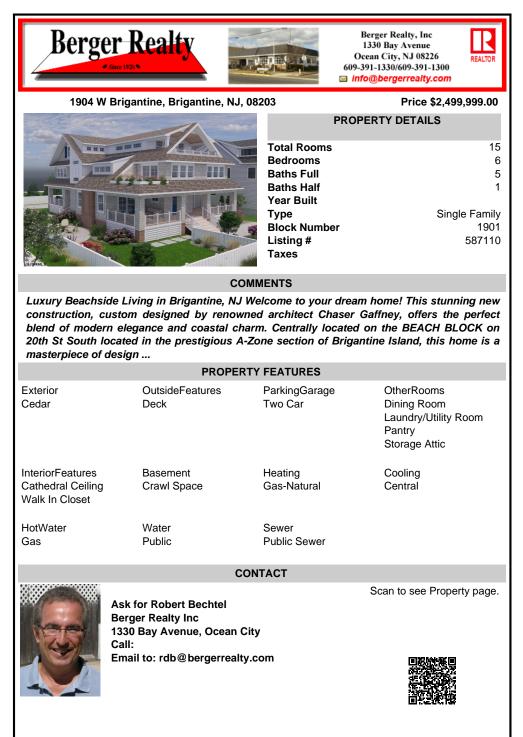

|                                                         | - DDODI                 |                          |                                                                              |
|---------------------------------------------------------|-------------------------|--------------------------|------------------------------------------------------------------------------|
|                                                         | PROPE                   | ERTY FEATURES            |                                                                              |
| Exterior<br>Cedar                                       | OutsideFeatures<br>Deck | ParkingGarage<br>Two Car | OtherRooms<br>Dining Room<br>Laundry/Utility Room<br>Pantry<br>Storage Attic |
| InteriorFeatures<br>Cathedral Ceiling<br>Walk In Closet | Basement<br>Crawl Space | Heating<br>Gas-Natural   | Cooling<br>Central                                                           |
| HotWater<br>Gas                                         | Water<br>Public         | Sewer<br>Public Sewer    |                                                                              |
| CONTACT                                                 |                         |                          |                                                                              |
|                                                         | Ask for Robert Bechtel  |                          | Scan to see Property page.                                                   |