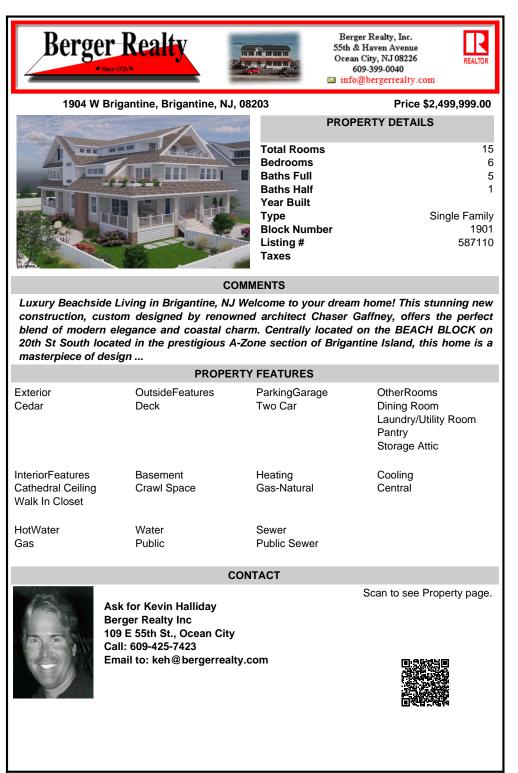

construction, custom designed by renowned architect Chaser Gaffney, offers the perfect blend of modern elegance and coastal charm. Centrally located on the BEACH BLOCK on 20th St South located in the prestigious A-Zone section of Brigantine Island, this home is a masterpiece of design ...