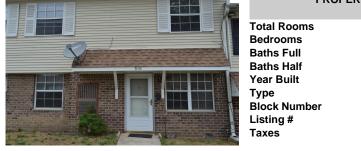

| 1. | 110          |         |
|----|--------------|---------|
|    | Total Rooms  | 5       |
|    | Bedrooms     | 2       |
|    | Baths Full   | 1       |
|    | Baths Half   | 1       |
|    | Year Built   | 1983    |
|    | Туре         | Condo   |
|    | Block Number | 290     |
|    | Listing #    | 587102  |
|    | Taxes        | 2160.00 |
|    |              |         |