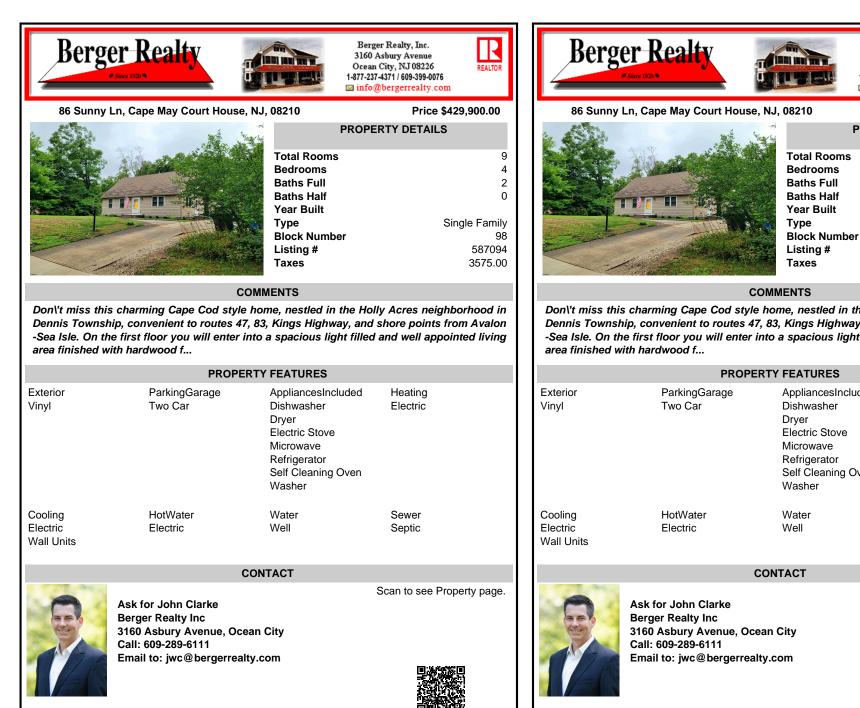

Don't miss this charming Cape Cod style home, nestled in the Holly Acres neighborhood in Dennis Township, convenient to routes 47, 83, Kings Highway, and shore points from Avalon -Sea Isle. On the first floor you will enter into a spacious light filled and well appointed living

| PROPERTY FEATURES                 |                          |                                                                                                                          |                     |
|-----------------------------------|--------------------------|--------------------------------------------------------------------------------------------------------------------------|---------------------|
| Exterior<br>Vinyl                 | ParkingGarage<br>Two Car | AppliancesIncluded<br>Dishwasher<br>Dryer<br>Electric Stove<br>Microwave<br>Refrigerator<br>Self Cleaning Oven<br>Washer | Heating<br>Electric |
| Cooling<br>Electric<br>Wall Units | HotWater<br>Electric     | Water<br>Well                                                                                                            | Sewer<br>Septic     |

Scan to see Property page.

Berger Realty, Inc.

3160 Asbury Avenue

Ocean City, NJ 08226

1-877-237-4371 / 609-399-0076

info@bergerrealty.com

**PROPERTY DETAILS** 

Price \$429,900.00

9

4

2

0

98

587094

3575.00

Single Family