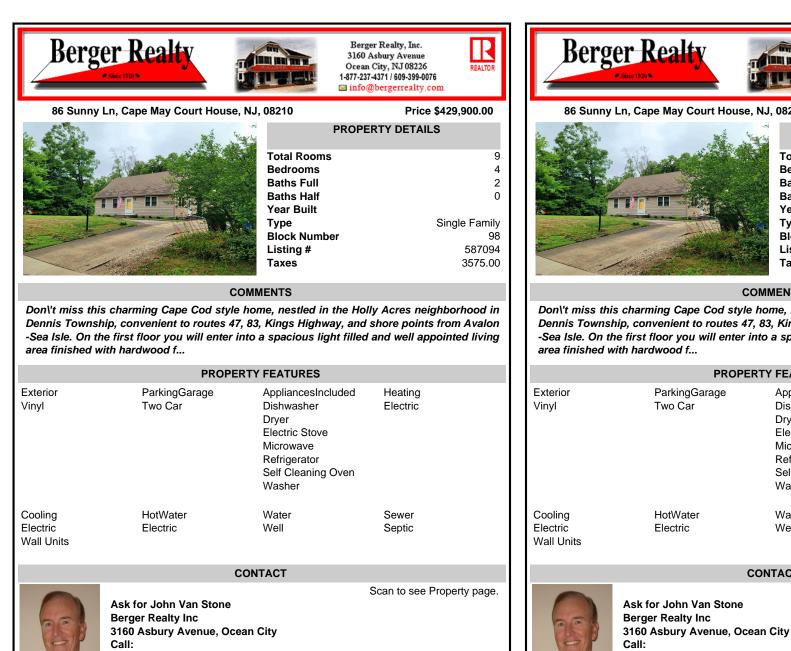

Email to: jvs@bergerrealty.com

**Berger Realty** Berger Realty, Inc. 3160 Asbury Avenue Ocean City, NJ 08226 1-877-237-4371 / 609-399-0076 info@bergerrealty.com Price \$429,900.00 86 Sunny Ln, Cape May Court House, NJ, 08210 **PROPERTY DETAILS Total Rooms** 9 **Bedrooms** 4 **Baths Full** 2 **Baths Half** 0 Year Built Single Family Type **Block Number** 98 Listing # 587094 Taxes 3575.00 COMMENTS

Don't miss this charming Cape Cod style home, nestled in the Holly Acres neighborhood in Dennis Township, convenient to routes 47, 83, Kings Highway, and shore points from Avalon -Sea Isle. On the first floor you will enter into a spacious light filled and well appointed living area finished with hardwood f ...

| PROPERTY FEATURES                 |                          |                                                                                                                          |                     |
|-----------------------------------|--------------------------|--------------------------------------------------------------------------------------------------------------------------|---------------------|
| Exterior<br>Vinyl                 | ParkingGarage<br>Two Car | AppliancesIncluded<br>Dishwasher<br>Dryer<br>Electric Stove<br>Microwave<br>Refrigerator<br>Self Cleaning Oven<br>Washer | Heating<br>Electric |
| Cooling<br>Electric<br>Wall Units | HotWater<br>Electric     | Water<br>Well                                                                                                            | Sewer<br>Septic     |

## CONTACT

Email to: jvs@bergerrealty.com

Scan to see Property page.