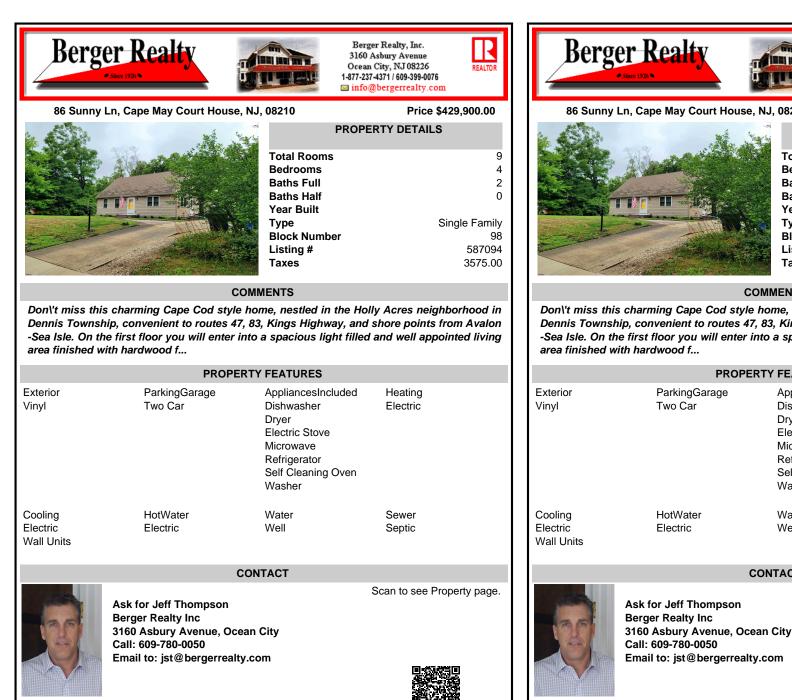

Berger Realty, Inc. 3160 Asbury Avenue Ocean City, NJ 08226 1-877-237-4371 / 609-399-0076 info@bergerrealty.com 86 Sunny Ln, Cape May Court House, NJ, 08210 Price \$429,900.00 **PROPERTY DETAILS Total Rooms** 9 **Bedrooms** 4 2 **Baths Full Baths Half** 0 Year Built Single Family Type **Block Number** 98 Listing # 587094 Taxes 3575.00 COMMENTS Don\'t miss this charming Cape Cod style home, nestled in the Holly Acres neighborhood in Dennis Township, convenient to routes 47, 83, Kings Highway, and shore points from Avalon -Sea Isle. On the first floor you will enter into a spacious light filled and well appointed living **PROPERTY FEATURES** ParkingGarage AppliancesIncluded Heating Dishwasher Electric Dryer Electric Stove Microwave Refrigerator Self Cleaning Oven Washer Water Sewer Well Septic CONTACT

Scan to see Property page.