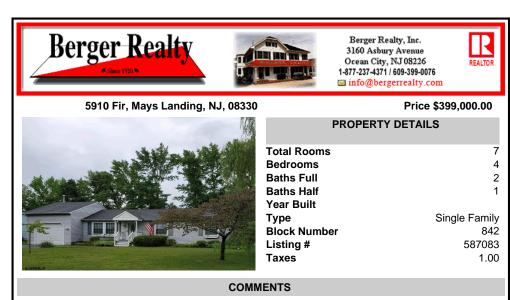

Waterfront, 2140 + or- sq. ft. ranch home with an attached garage. This home has been expanded and updated (ready to move in). Views of the lake from fam rm., master and den. The family room is  $24 \times 12$  ft. is perfect for entertaining with pass through from the adjoining kitchen, a gas log fireplace and lots of natural light. Master bedroom is comprised of two adjacen...

## COMMENTS

Waterfront, 2140 + or- sq. ft. ranch home with an attached garage. This home has been expanded and updated (ready to move in). Views of the lake from fam rm., master and den. The family room is  $24 \times 12$  ft. is perfect for entertaining with pass through from the adjoining kitchen, a gas log fireplace and lots of natural light. Master bedroom is comprised of two adjacen...