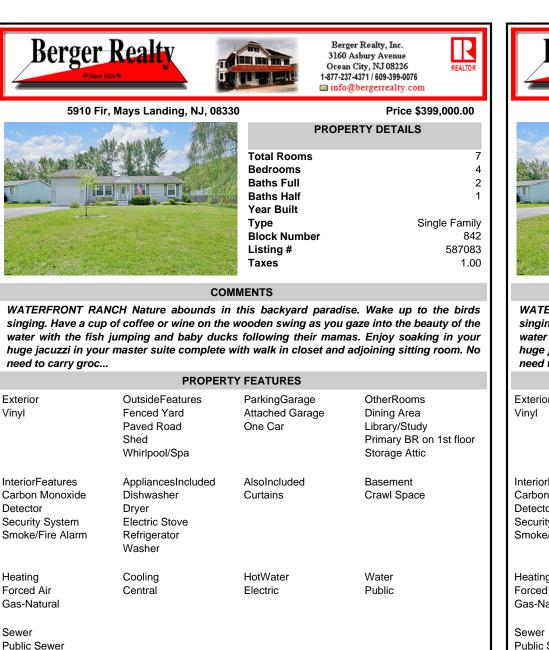

**Berger Realty 3160 Asbury Avenue** Ocean City, NJ 08226 1-877-237-4371 / 609-399-0076 info@bergerrealty.com 5910 Fir, Mays Landing, NJ, 08330 Price \$399,000.00 **PROPERTY DETAILS** Total Rooms 7 Bedrooms 4 **Baths Full** 2 **Baths Half** 1 Year Built Type Single Family **Block Number** 842 Listing # 587083 Taxes 1.00 COMMENTS WATERFRONT RANCH Nature abounds in this backyard paradise. Wake up to the birds singing. Have a cup of coffee or wine on the wooden swing as you gaze into the beauty of the water with the fish jumping and baby ducks following their mamas. Enjoy soaking in your huge jacuzzi in your master suite complete with walk in closet and adjoining sitting room. No need to carry groc ... PROPERTY FEATURES Exterior **OutsideFeatures** OtherRooms ParkingGarage Fenced Yard Attached Garage Dining Area Paved Road One Car Library/Study Shed Primary BR on 1st floor Whirlpool/Spa Storage Attic InteriorFeatures AppliancesIncluded AlsoIncluded Basement Carbon Monoxide Dishwasher Curtains Crawl Space Detector Drver **Electric Stove** Security System Smoke/Fire Alarm Refrigerator Washer Water Heating Cooling HotWater Forced Air Central Electric Public Gas-Natural Public Sewer CONTACT Scan t v page Ask for Donna Brown **Berger Realty Inc** 3160 Asbury Avenue, Ocean City Call: 609-425-8352 Email to: dmb@bergerrealty.com