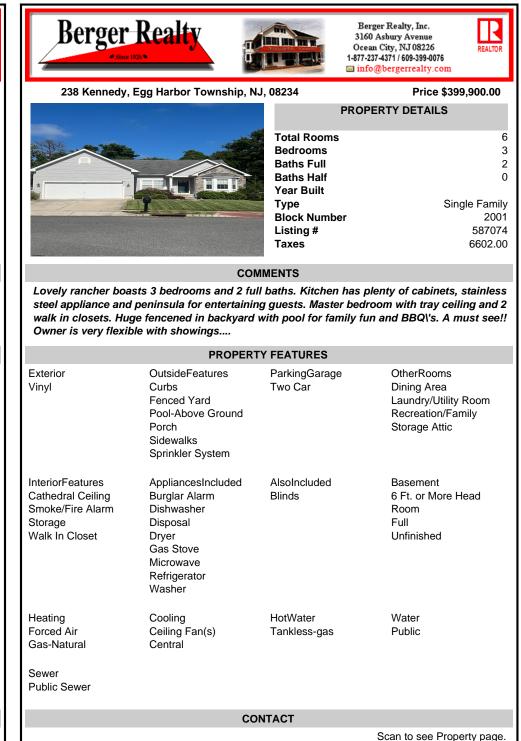

## COMMENTS

Lovely rancher boasts 3 bedrooms and 2 full baths. Kitchen has plenty of cabinets, stainless steel appliance and peninsula for entertaining guests. Master bedroom with tray ceiling and 2 walk in closets. Huge fencened in backyard with pool for family fun and BBQ\'s. A must see!! Owner is very flexible with showings ....