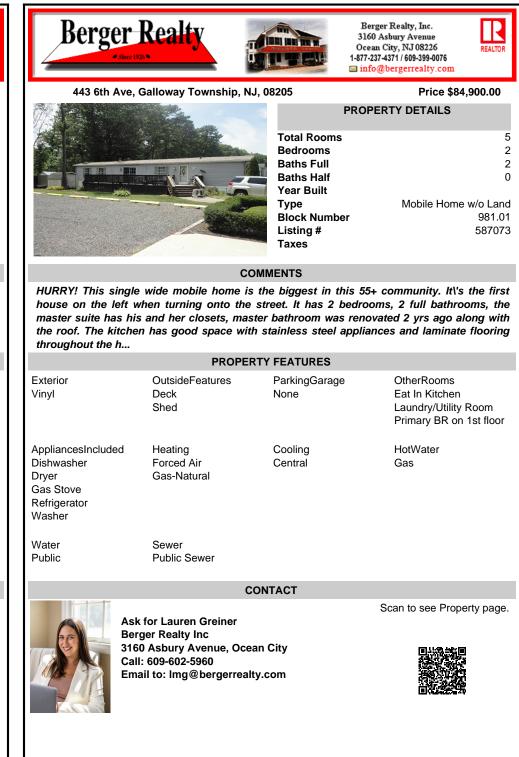

443 6th Ave, Galloway Township, NJ, 08205

| 3205             | Price \$84,900.00    |  |  |  |
|------------------|----------------------|--|--|--|
| PROPERTY DETAILS |                      |  |  |  |
| Total Rooms      | 5                    |  |  |  |
| Bedrooms         | 2                    |  |  |  |
| Baths Full       | 2                    |  |  |  |
| Baths Half       | 0                    |  |  |  |
| Year Built       |                      |  |  |  |
| Туре             | Mobile Home w/o Land |  |  |  |
| Block Number     | 981.01               |  |  |  |
| Listing #        | 587073               |  |  |  |
| Taxes            |                      |  |  |  |

## COMMENTS

HURRY! This single wide mobile home is the biggest in this 55+ community. It's the first house on the left when turning onto the street. It has 2 bedrooms, 2 full bathrooms, the master suite has his and her closets, master bathroom was renovated 2 yrs ago along with the roof. The kitchen has good space with stainless steel appliances and laminate flooring throughout the h...