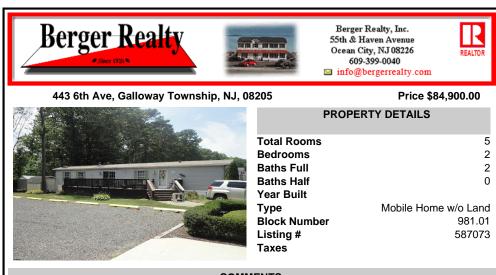

COMMENTS

HURRY! This double wide mobile home is the biggest in this 55+ community. It's the first house on the left when turning onto the street. It has 2 bedrooms, 2 full bathrooms, the master suite has his and her closets, master bathroom was renovated 2 yrs ago along with the roof. The kitchen has good space with stainless steel appliances and laminate flooring throughout the h...