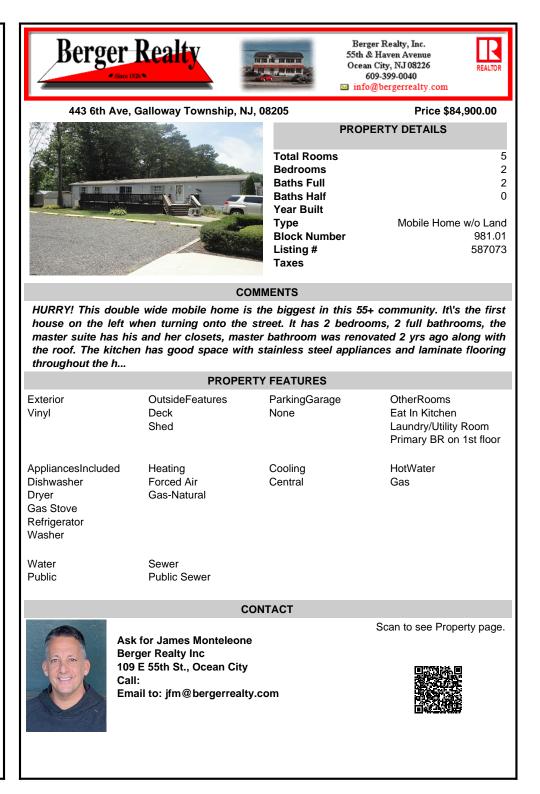

COMMENTS

HURRY! This double wide mobile home is the biggest in this 55+ community. It's the first house on the left when turning onto the street. It has 2 bedrooms, 2 full bathrooms, the master suite has his and her closets, master bathroom was renovated 2 yrs ago along with the roof. The kitchen has good space with stainless steel appliances and laminate flooring throughout the h...