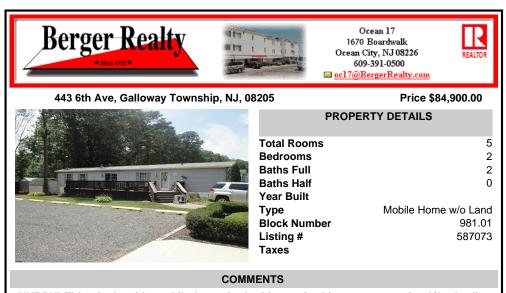

HURRY! This single wide mobile home is the biggest in this 55+ community. It's the first house on the left when turning onto the street. It has 2 bedrooms, 2 full bathrooms, the master suite has his and her closets, master bathroom was renovated 2 yrs ago along with the roof. The kitchen has good space with stainless steel appliances and laminate flooring throughout the h...