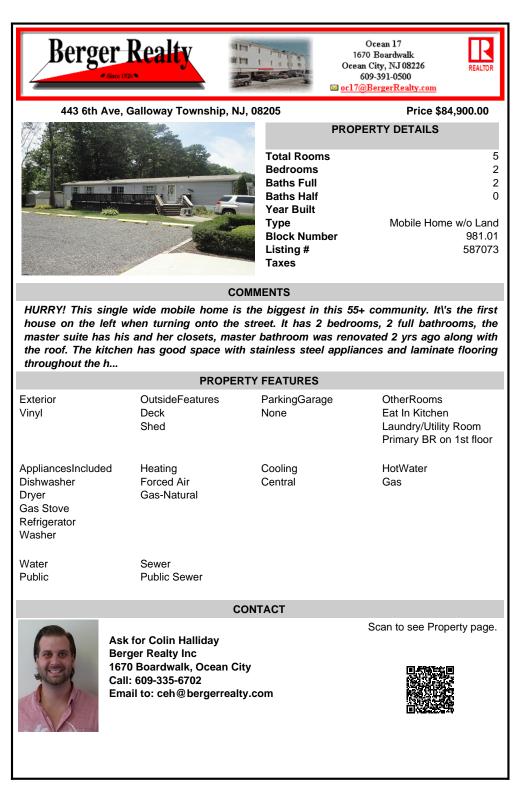

HURRY! This single wide mobile home is the biggest in this 55+ community. It's the first house on the left when turning onto the street. It has 2 bedrooms, 2 full bathrooms, the master suite has his and her closets, master bathroom was renovated 2 yrs ago along with the roof. The kitchen has good space with stainless steel appliances and laminate flooring throughout the h...