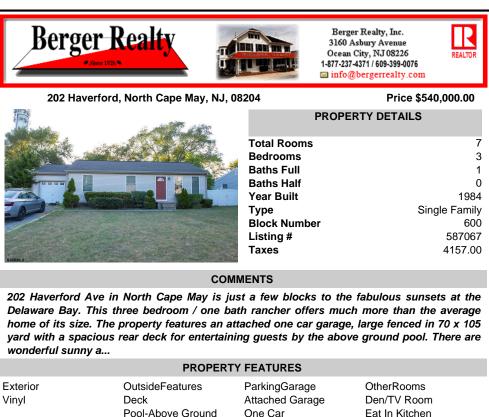

## COMMENTS

202 Haverford Ave in North Cape May is just a few blocks to the fabulous sunsets at the Delaware Bay. This three bedroom / one bath rancher offers much more than the average home of its size. The property features an attached one car garage, large fenced in 70 x 105 yard with a spacious rear deck for entertaining guests by the above ground pool. There are wonderful sunny a...